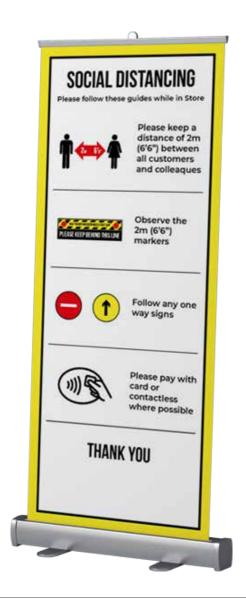

#### **PPE Banners and Posters**

Roller Banner - 800 x 2000mm

48

Posters: Available in: A4, A3, A2 and A1

49 50 51