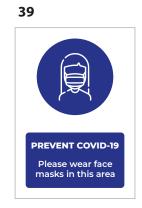

#### **PPE Wall, Door or Window Stickers**

Available in A6, A5, A4, A3 - Also available on Poster Paper

36

40

Available in 100mm, 200mm 300mm Diameter or any size

44

45

46