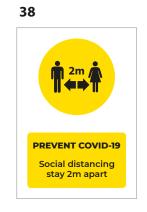

#### **PPE Wall, Door or Window Stickers**

Available in A6, A5, A4, A3 - Also available on Poster Paper

36

40

Available in 100mm, 200mm 300mm Diameter or any size

44

45

46