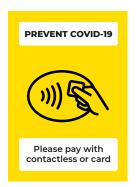

#### **PPE Wall, Door or Window Stickers**

Available in A6, A5, A4, A3 - Also available on Poster Paper

36

40

Available in 100mm, 200mm 300mm Diameter or any size

44

45

46