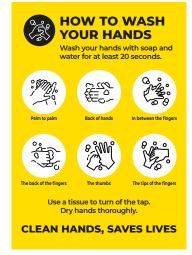

eter - Available in various colours





















13. Directions: 300mm high or any size













#### **PPE Floor Stickers**

Dividers: 1000x 50mm

26

O ONE WAY ONLY

**(1)** 

**27** 

KEEP YOUR DISTANCE

28

(2m) M ← → M PLEASE MAINTAIN SOCIAL DISTANCING

m̂⇔⇔m̂

2m)

29

PLEASE STAND BEHIND THE LINE

30

PLEASE STAND BEHIND THE LINE

31

Attention floor stickers

32:500 x 250mm



**34:**500 x 150mm



33:500mm Dia



**35:** 1000 x 100mm





#### **PPE Wall, Door or Window Stickers**

Available in A6, A5, A4, A3 - Also available on Poster Paper

36









40









Available in 100mm, 200mm 300mm Diameter or any size

44



45



46



47





#### **PPE Banners and Posters**

Roller Banner - 800 x 2000mm

48





Posters: Available in: A4, A3, A2 and A1

49 50 51