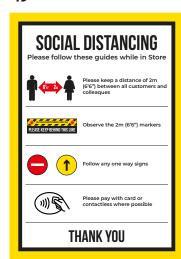

#### PLEASE WAIT HERE UNTIL YOU ARE CALLED FORWARD

DI FASE STAND BEHIND T

ONE WAY ONL

Please follow these guides while in Store

Please keep a distance of 2m (6'6") between all customers and colleagues

Observe the 2m (6'6") markers

Follow any one way signs

Please pay with card or contactless where possible

THANK YOU