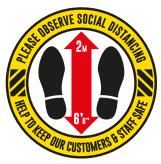

# PPE Floor Stickers Posters & Roller Banners

Please follow these guides while in Store

Please keep a distance of 2m (6'6") between all customers and colleagues

Observe the 2m (6'6") markers

Follow any one way signs