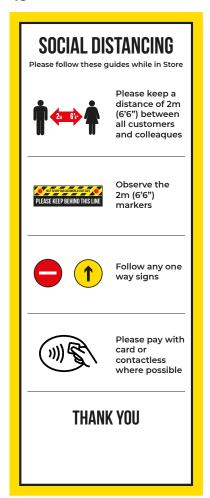

# PPE Floor Stickers Posters & Roller Banners

Please follow these guides while in Store

Please keep a distance of 2m (6'6") between all customers and colleagues

Observe the 2m (6'6") markers

Follow any one way signs

Please pay with card or contactless where possible

THANK YOU

PREVENT COVID-19

No Mor JOUR DIS

Please Keep 2m Apart

THIS

WAY PLEASE

WASH YOUR HAN