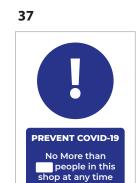

#### **PPE Wall, Door or Window Stickers**

Available in A6, A5, A4, A3 - Also available on Poster Paper

36

40

Available in 100mm, 200mm 300mm Diameter or any size

44

45

46